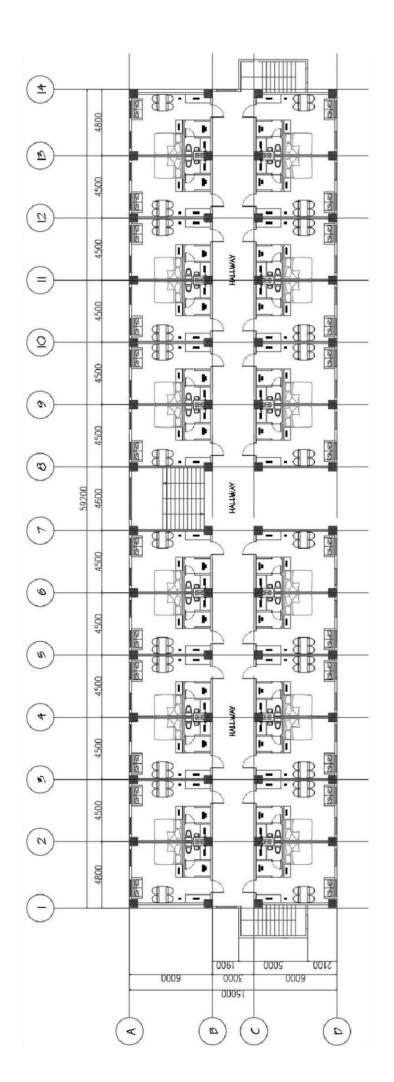

### PROPOSED: 4PH PAMBANSANG PABAHAY PARA SA PILIPINO PROGRAM

Date:

September 26, 2023

Project:

Concept Design for Malay, Aklan



# **SCHEME 1**







## **SCHEME 2**



TYPICALFLOORPLAN



### SITE DEVELOPMENT PLAN (PERSPECTIVE TOP VIEW)





### PERSPECTIVE TOP VIEW (COMMERCIAL SPACE AREA)



PERSPECTIVE (FRONT ELEVATION OF BUILDING)

# 

### PERSPECTIVE TOP VIEW ( 4PH BUILDING AREA ROAD DESIGN )



PERSPECTIVE TOP VIEW (FRONT DESIGN 4PH BUILDING)



### PERSPECTIVE TOP VIEW (RECREATIONAL AREA)



PERSPECTIVE TOP VIEW (RECREATIONAL AREA)





### INTERIOR PERSPECTIVE TOP VIEW (UNIT SAMPLE LAYOUT)

# INTERIOR PERSPECTIVE TOP VIEW (UNIT TOILET AND LAUNDRY SAMPLE LAYOUT)









### INTERIOR PERSPECTIVE





### INTERIOR PERSPECTIVE





### INTERIOR PERSPECTIVE