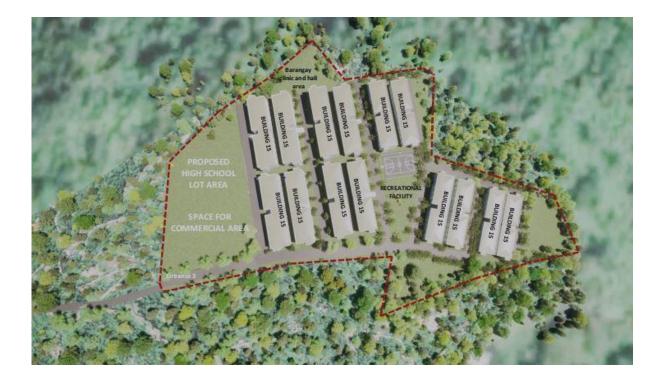

### PROPOSED: 4PH PAMBANSANG PABAHAY PARA SA PILIPINO PROGRAM

Date:

September 26, 2023

Project:

Concept Design for Malay, Aklan



# **SCHEME 1**







## **SCHEME 2**



TYPICALFLOORPLAN



### SITE DEVELOPMENT PLAN (PERSPECTIVE TOP VIEW)





### PERSPECTIVE TOP VIEW (COMMERCIAL SPACE AREA)



PERSPECTIVE (FRONT ELEVATION OF BUILDING)

# 

### PERSPECTIVE TOP VIEW ( 4PH BUILDING AREA ROAD DESIGN )



PERSPECTIVE TOP VIEW (FRONT DESIGN 4PH BUILDING)



### PERSPECTIVE TOP VIEW (RECREATIONAL AREA)



PERSPECTIVE TOP VIEW (RECREATIONAL AREA)





### INTERIOR PERSPECTIVE TOP VIEW (UNIT SAMPLE LAYOUT)

# INTERIOR PERSPECTIVE TOP VIEW (UNIT TOILET AND LAUNDRY SAMPLE LAYOUT)









### INTERIOR PERSPECTIVE





### INTERIOR PERSPECTIVE





### INTERIOR PERSPECTIVE