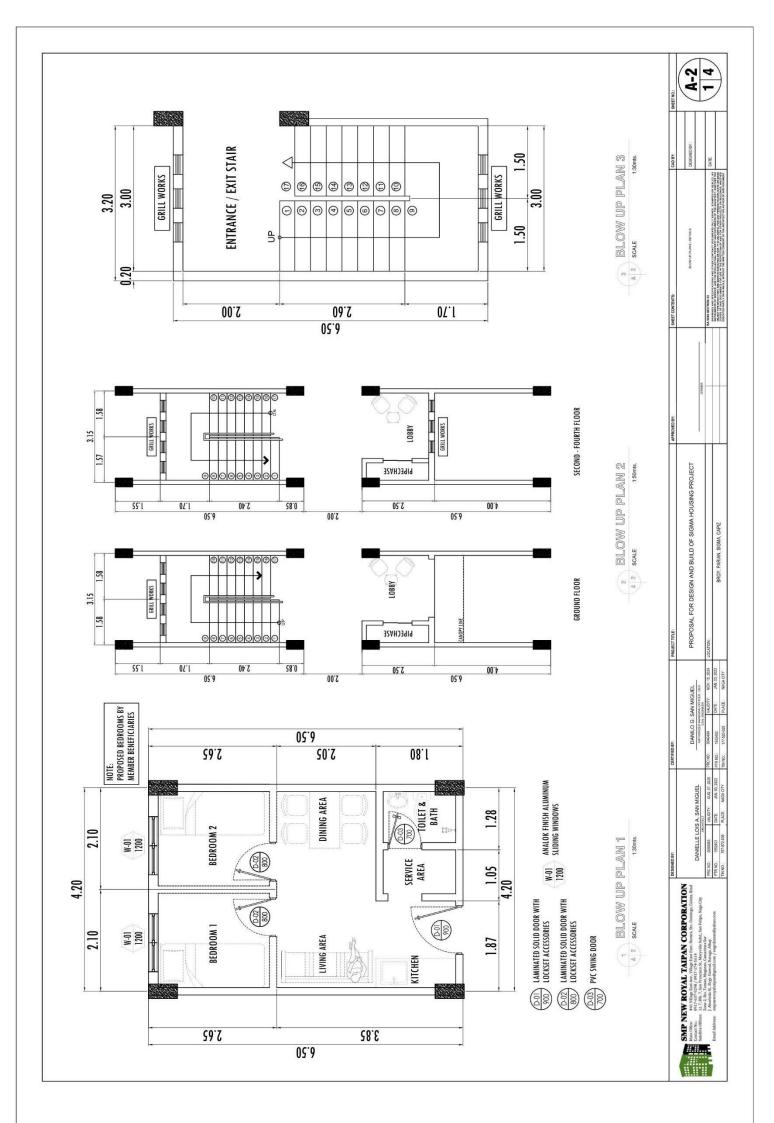

### PROPOSED: 4PH PAMBANSANG PABAHAY PARA SA PILIPINO PROGRAM

Date:

September 26, 2023

Project:

Concept Design for Malay, Aklan



# **SCHEME 1**







## **SCHEME 2**



TYPICALFLOORPLAN



### SITE DEVELOPMENT PLAN (PERSPECTIVE TOP VIEW)





### PERSPECTIVE TOP VIEW (COMMERCIAL SPACE AREA)



PERSPECTIVE (FRONT ELEVATION OF BUILDING)

# 

### PERSPECTIVE TOP VIEW ( 4PH BUILDING AREA ROAD DESIGN )



PERSPECTIVE TOP VIEW (FRONT DESIGN 4PH BUILDING)



### PERSPECTIVE TOP VIEW (RECREATIONAL AREA)



PERSPECTIVE TOP VIEW (RECREATIONAL AREA)





### INTERIOR PERSPECTIVE TOP VIEW (UNIT SAMPLE LAYOUT)

# INTERIOR PERSPECTIVE TOP VIEW (UNIT TOILET AND LAUNDRY SAMPLE LAYOUT)









### INTERIOR PERSPECTIVE





### INTERIOR PERSPECTIVE





### INTERIOR PERSPECTIVE